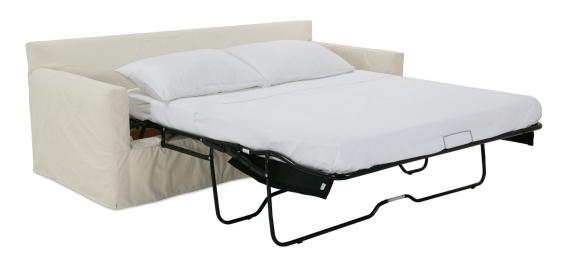

## SYLVIE • UPHOLSTERED • SLEEP SOFA

Sylvie-SLIP-030 Two Cushion Sleeper Sofa L88" D39" H36" Seat Height 22" Seat Depth 24" Arm Height 26"

Sylvie-SLIP-031 Bench Cushion Sleeper Sofa (not shown) L88" D39" H36"

Width Between Arms 77"

Seat Height 22"

Seat Depth 24"

Arm Height 26"

Width Between Arms 77"

Sofa in fabric DV100-43.

| SYLVIE SLIP COLLECTION               |                 |                 |
|--------------------------------------|-----------------|-----------------|
|                                      | -030 Sleeper    | -031 Sleeper    |
| Standard Features                    |                 |                 |
| Two Non-Welted Bolster Pillows**     | х               | х               |
| Cloud Cushion                        | х               | х               |
| Underconstruction                    | sinuous         | sinuous         |
| Options - See Price List for Prices  |                 |                 |
| Luxe Cushion                         | N/C             | N/C             |
| Cloud Plus Cushion                   | Х               | х               |
| Cloud Contour Matress                | х               | х               |
| Extra Pillow (XP) - 18" TP           | х               | х               |
| Ordering Instructions                | -               |                 |
| To Order, Please write the following | Sylvie-SLIP-030 | Sylvie-SLIP-031 |