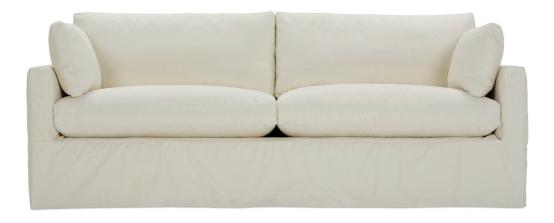

## SYLVIE • UPHOLSTERED • SLEEP SOFA

Sylvie-SLIP-030 Two Cushion Sleeper Sofa L88" D39" H36" Seat Height 22" Seat Depth 24" Arm Height 26"

Sylvie-SLIP-031 Bench Cushion Sleeper Sofa (not shown) L88" D39" H36"

Width Between Arms 77"

Seat Height 22"

Seat Depth 24"

Arm Height 26"

Width Between Arms 77"

Sofa in fabric DV100-43.

| SYLVIE SLIP COLLECTION               |                 |                 |
|--------------------------------------|-----------------|-----------------|
|                                      | -030 Sleeper    | -031 Sleeper    |
| Standard Features                    |                 |                 |
| Two Non-Welted Bolster Pillows**     | х               | х               |
| Cloud Cushion                        | х               | х               |
| Underconstruction                    | sinuous         | sinuous         |
| Options - See Price List for Prices  |                 |                 |
| Luxe Cushion                         | N/C             | N/C             |
| Cloud Plus Cushion                   | Х               | х               |
| Cloud Contour Matress                | х               | х               |
| Extra Pillow (XP) - 18" TP           | х               | х               |
| Ordering Instructions                | -               |                 |
| To Order, Please write the following | Sylvie-SLIP-030 | Sylvie-SLIP-031 |