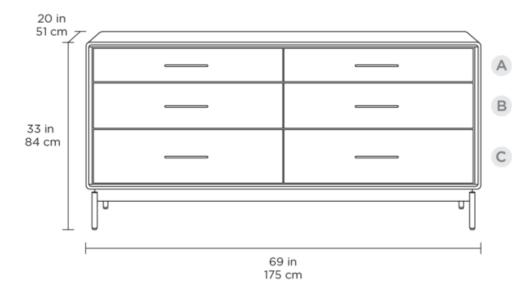

#### A Drawer

Interior Dimensions 4.5H x 31.25W x 16.25D in Drawer Capacity 25 lbs

#### **B** Drawer

Interior Dimensions  $6.5H \times 31.25W \times 16.25D$  in Drawer Capacity 25 lbs

#### c **Drawer**

Interior Dimensions  $8H \times 31.25W \times 16.25D$  in Drawer Capacity 25 lbs