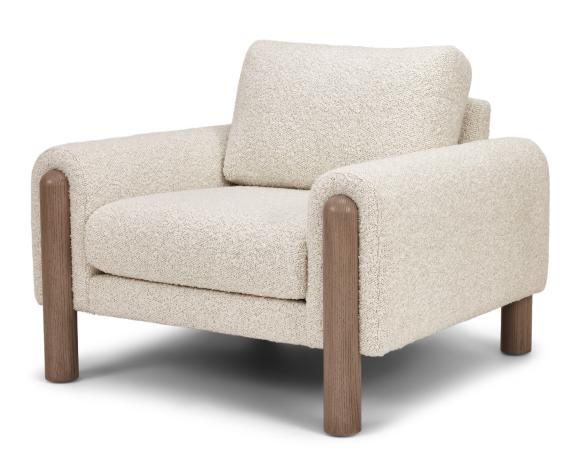

# AMERICAN LEATHER® ACCENT CHAIRS & SOFAS COLLECTION

## **Standard Features:**

Advanced unidirectional suspension system Premium high-density, high-resiliency foam seat cushions Loose back and seat cushions Single-needle top-stitch Limited lifetime warranty on frame Quick-ship delivery

### **Options:**

Premium high-density, high-resiliency foam seat cushion encased in down Extra firm premium high-density, high-resiliency foam seat cushion Wood arms and legs available in Dune, Ebony, Mink, or Oiled Ash Finish Solid Natural Walnut wood arms and legs available Contrasting cover available (two tone): Color 1 - Body Color 2 - Back/seat cushion