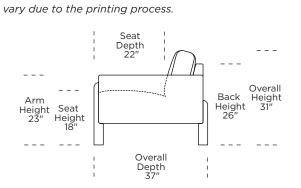

### Leg height is 7"

**REV-SO3-ST** 

**REV-SO2-ST** 

**REV-CHR-ST** 

**REV-SO3-ST** 

Scale: 1/4 inch = 1 foot All dimensions are approximate and subject to change. Specify components from the sitting position.