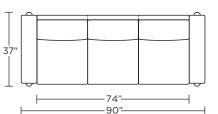

### Leg height is 7"

**REV-SO3-ST** 

**REV-SO2-ST** 

**REV-CHR-ST** 

**REV-SO3-ST** 

Scale: 1/4 inch = 1 foot All dimensions are approximate and subject to change. Specify components from the sitting position.