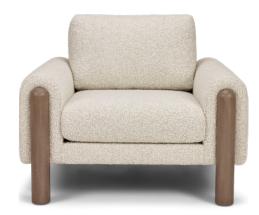

# AMERICAN LEATHER® ACCENT CHAIRS & SOFAS COLLECTION

## **Standard Features:**

Advanced unidirectional suspension system Premium high-density, high-resiliency foam seat cushions Loose back and seat cushions Single-needle top-stitch Limited lifetime warranty on frame Quick-ship delivery

### **Options:**

Premium high-density, high-resiliency foam seat cushion encased in down Extra firm premium high-density, high-resiliency foam seat cushion Wood arms and legs available in Dune, Ebony, Mink, or Oiled Ash Finish Solid Natural Walnut wood arms and legs available Contrasting cover available (two tone): Color 1 - Body Color 2 - Back/seat cushion