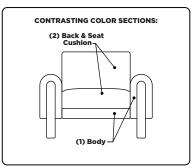

### **Options:**

Premium high-density, high-resiliency foam seat cushion encased in down Extra firm premium high-density, high-resiliency foam seat cushion Wood arms and legs available in Dune, Ebony, Mink, or Oiled Ash Finish Solid Natural Walnut wood arms and legs available Contrasting cover available (two tone): Color 1 - Body Color 2 - Back/seat cushion