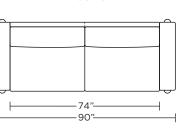

### Leg height is 7"

**REV-SO3-ST** 

**REV-SO2-ST** 

**REV-CHR-ST** 

**REV-SO3-ST** 

Scale: 1/4 inch = 1 foot All dimensions are approximate and subject to change. Specify components from the sitting position.