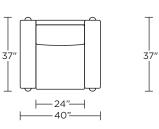

### Leg height is 7"

**REV-SO3-ST** 

**REV-SO2-ST** 

**REV-CHR-ST** 

**REV-SO3-ST** 

Scale: 1/4 inch = 1 foot All dimensions are approximate and subject to change. Specify components from the sitting position.