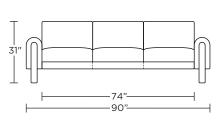

### Leg height is 7"

**REV-SO3-ST** 

**REV-SO2-ST** 

**REV-CHR-ST** 

**REV-SO3-ST** 

Scale: 1/4 inch = 1 foot All dimensions are approximate and subject to change. Specify components from the sitting position.