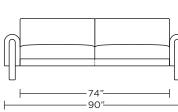

### Leg height is 7"

**REV-SO3-ST** 

**REV-SO2-ST** 

**REV-CHR-ST** 

**REV-SO3-ST** 

Scale: 1/4 inch = 1 foot All dimensions are approximate and subject to change. Specify components from the sitting position.