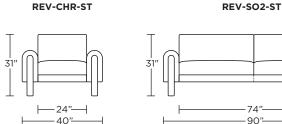

### Leg height is 7"

**REV-SO3-ST** 

**REV-SO2-ST** 

**REV-CHR-ST** 

**REV-SO3-ST** 

Scale: 1/4 inch = 1 foot All dimensions are approximate and subject to change. Specify components from the sitting position.